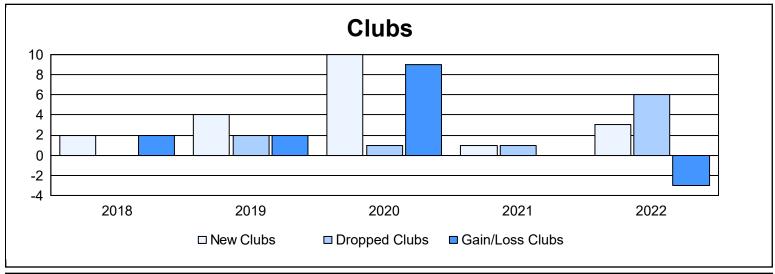

District 301A3 As of June 2022 Cumulative

| Year      | New<br>Clubs | Dropped<br>Clubs | Gain/<br>Loss<br>Clubs | New<br>Members | Charter<br>Members | Reinstate<br>Members | Transfer<br>Members | Total<br>Member<br>Added | Total<br>Members<br>Dropped | Gain/<br>Loss<br>Members |
|-----------|--------------|------------------|------------------------|----------------|--------------------|----------------------|---------------------|--------------------------|-----------------------------|--------------------------|
| 2017-2018 | 2            | 0                | 2                      | 207            | 61                 | 3                    | 12                  | 283                      | 130                         | 153                      |
| 2018-2019 | 4            | 2                | 2                      | 101            | 115                | 2                    | 2                   | 220                      | 161                         | 59                       |
| 2019-2020 | 10           | 1                | 9                      | 183            | 248                | 6                    | 2                   | 439                      | 133                         | 306                      |
| 2020-2021 | 1            | 1                | 0                      | 47             | 20                 | 0                    | 0                   | 67                       | 299                         | -232                     |
| 2021-2022 | 3            | 6                | -3                     | 108            | 109                | 21                   | 1                   | 239                      | 297                         | -58                      |
| Average   | 4            | 2                | 2                      | 129            | 111                | 6                    | 3                   | 250                      | 204                         | 46                       |