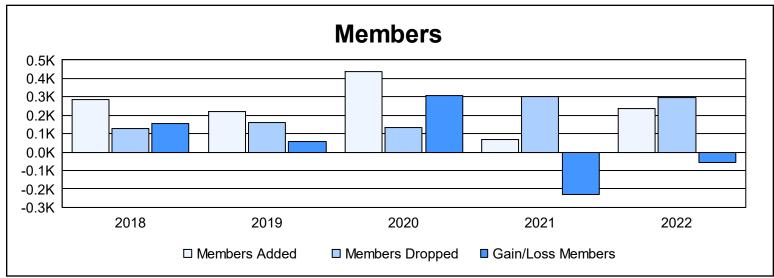

District 301A3 As of June 2022 Cumulative

| Year      | New<br>Clubs | Dropped<br>Clubs | Gain/<br>Loss<br>Clubs | New<br>Members | Charter<br>Members | Reinstate<br>Members | Transfer<br>Members | Total<br>Member<br>Added | Total<br>Members<br>Dropped | Gain/<br>Loss<br>Members |
|-----------|--------------|------------------|------------------------|----------------|--------------------|----------------------|---------------------|--------------------------|-----------------------------|--------------------------|
| 2017-2018 | 2            | 0                | 2                      | 207            | 61                 | 3                    | 12                  | 283                      | 130                         | 153                      |
| 2018-2019 | 4            | 2                | 2                      | 101            | 115                | 2                    | 2                   | 220                      | 161                         | 59                       |
| 2019-2020 | 10           | 1                | 9                      | 183            | 248                | 6                    | 2                   | 439                      | 133                         | 306                      |
| 2020-2021 | 1            | 1                | 0                      | 47             | 20                 | 0                    | 0                   | 67                       | 299                         | -232                     |
| 2021-2022 | 3            | 6                | -3                     | 108            | 109                | 21                   | 1                   | 239                      | 297                         | -58                      |
| Average   | 4            | 2                | 2                      | 129            | 111                | 6                    | 3                   | 250                      | 204                         | 46                       |